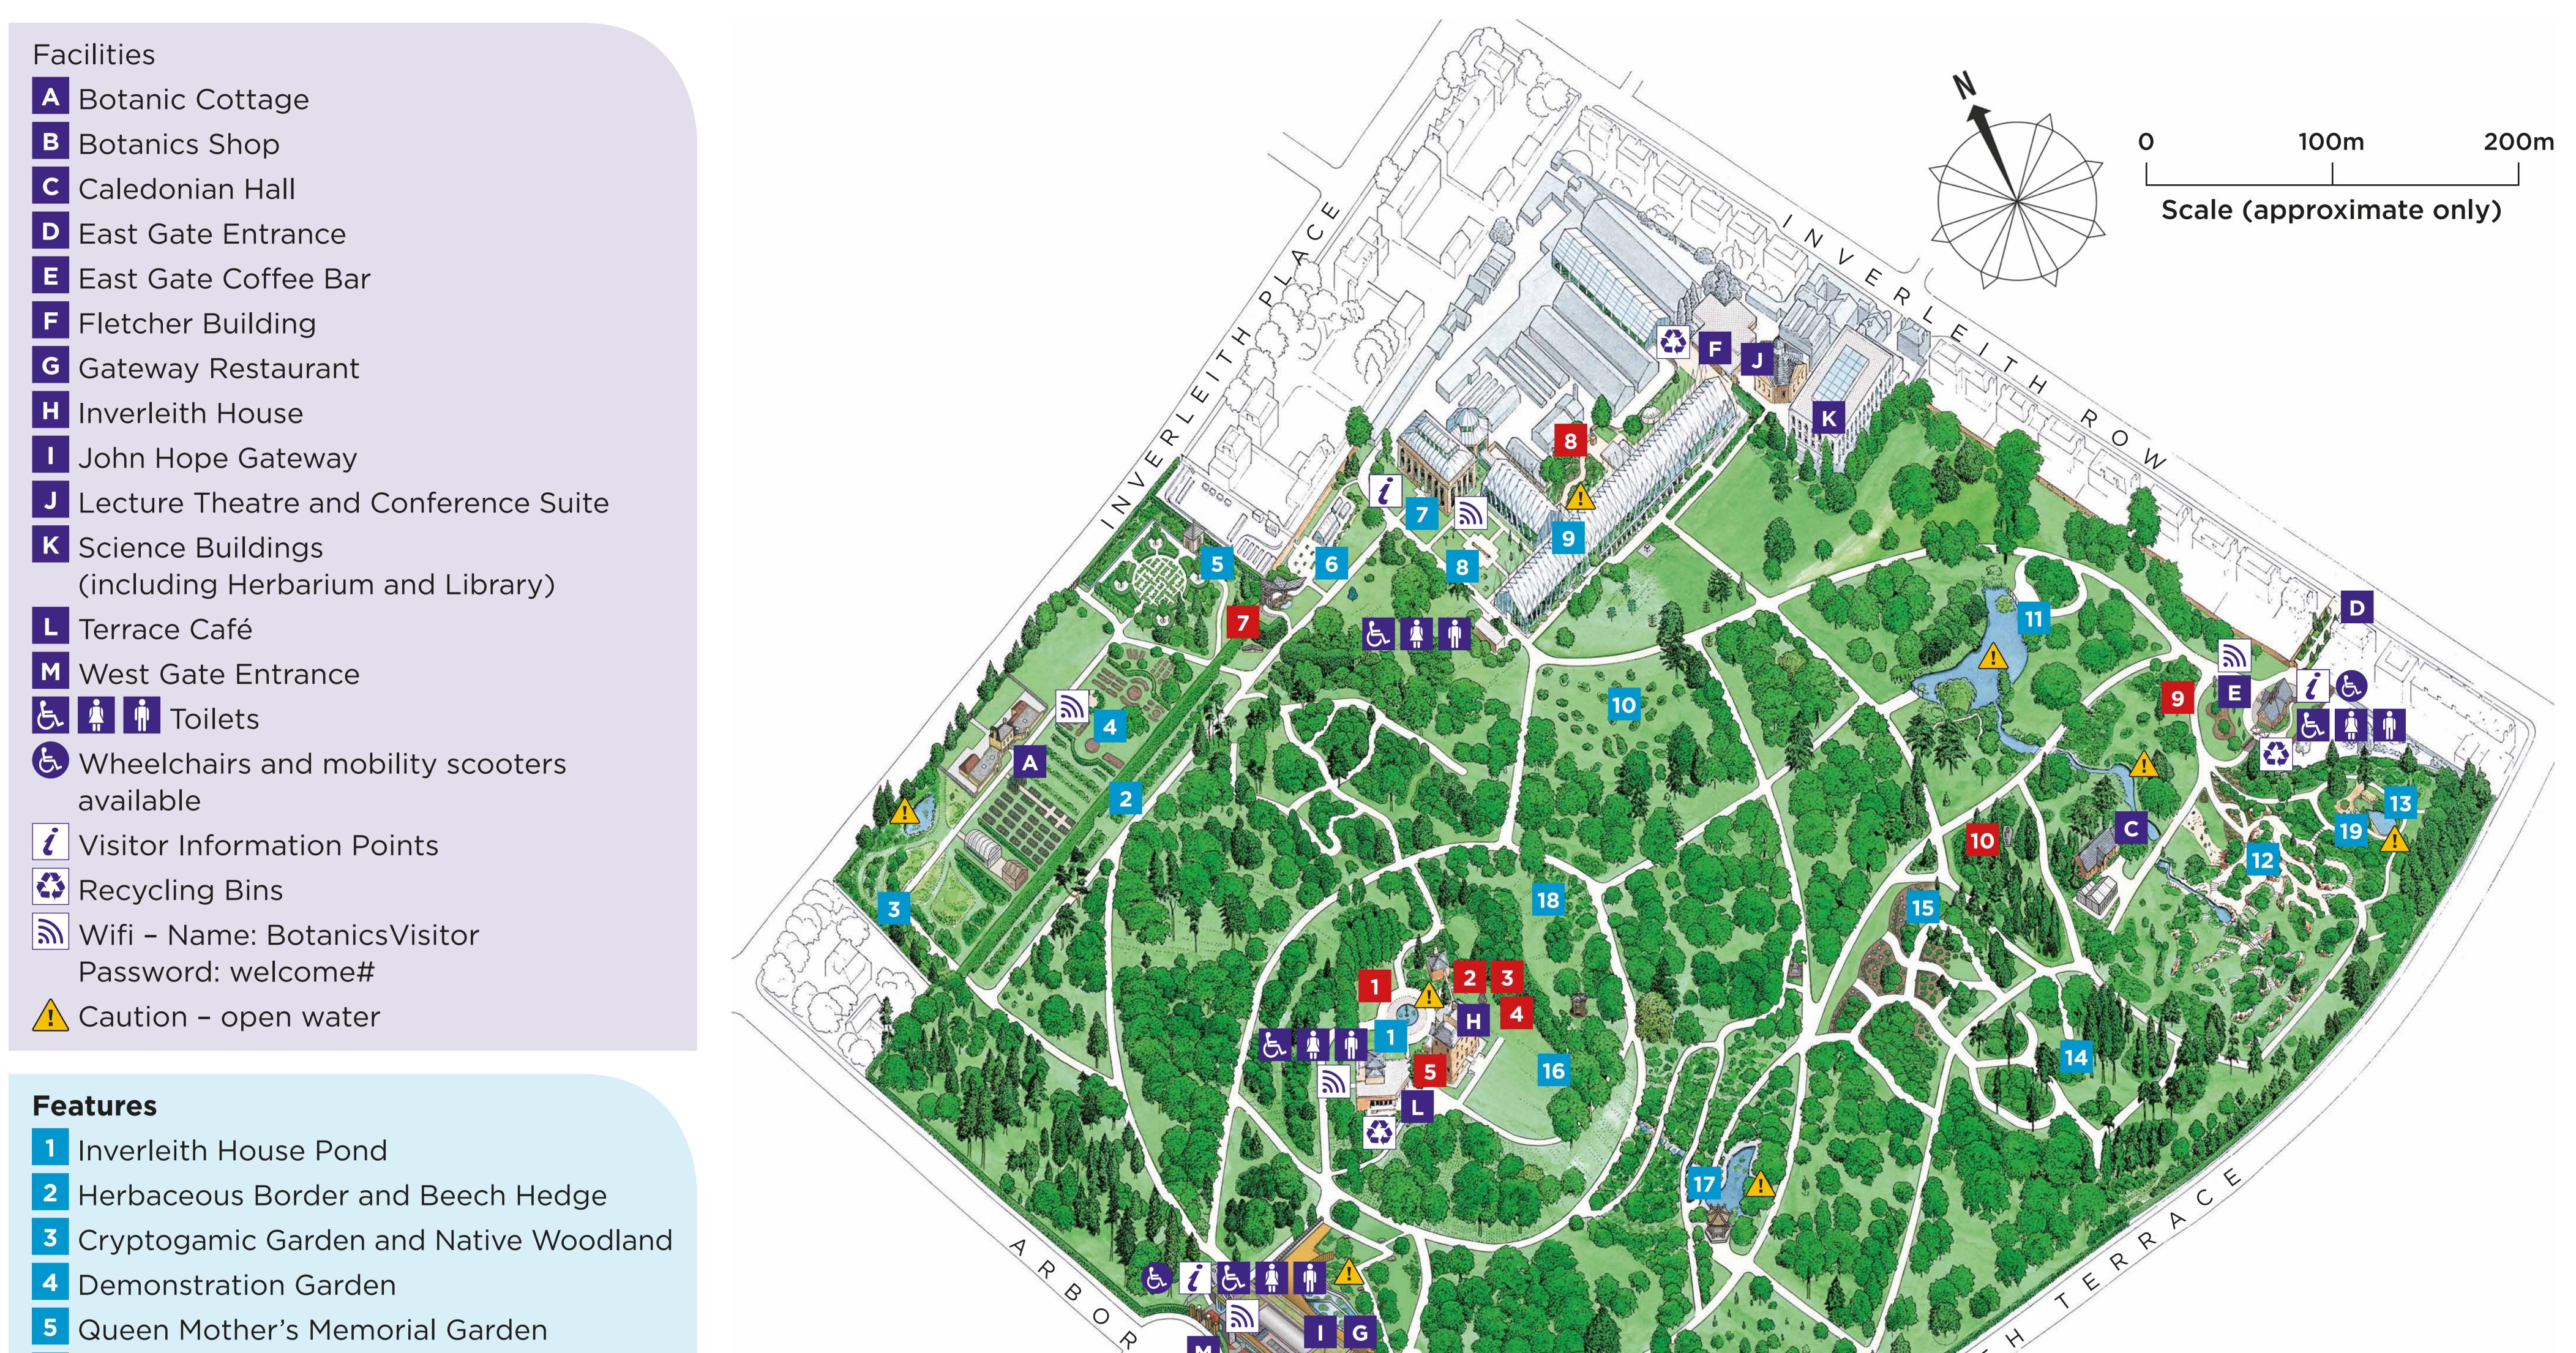

- 6 Alpine House and Courtyard 7 Victorian Palm House 8 Fossil Courtyard 9 Glasshouses 10 Azalea Lawn 11 Pond 12 Rock Garden and Stream 13 Scottish Heath Garden 14 Upper Woodland Garden 15 Lower Woodland Garden 16 Inverleith House Lawn and City Viewpoint 17 Chinese Hillside and Pavilion (ting) 18 Nepalese Garden 19 National Organ and Tissue Donor Memorial

## Sculptures 1 Reg Butler – Girl 2 Alan Johnston – Wittgenstein Tablet 3 David Kindersley – Manley Hopkins Plaque 4 Andy Goldsworthy – Slate Cone 5 Ian Hamilton Finlay – Sundial 6 Andy Goldsworthy – Slate Hole Wall 7 Bute Memorial Bench 8 Robert Adam – Linnaeus Monument 9 Barbara Hepworth – Ascending Form (Gloria) 10 Barbara Hepworth – Rockform (Porthcurne)