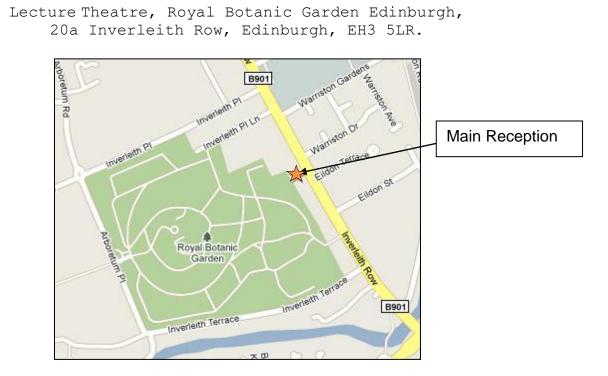

# How to find us

The conference venue is the Lecture Theatre which is accessed through the Garden's main reception, on Inverleith Row.

#### Bus:

Lothian Buses services 8, 23 and 27 stop near the main reception. Lothian Buses service 21 stops on Ferry Road, a short walk away.

# Bicycle:

Bicycle stands can be found at the East Gate and the West Gate.

## Car share at liftshare

There is metered on-street parking available near the Garden's West Gate (John Hope Gateway).

Presentations will take place in the Lecture theatre. Registration and refreshments will be available in the Conference Room.