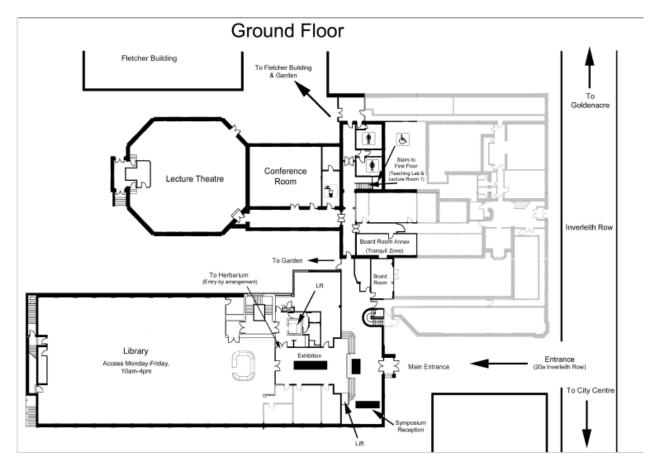

## Car share at liftshare

There is metered on-street parking available near the Garden's West Gate (John Hope Gateway).

Presentations will take place in the Lecture theatre. Registration and refreshments will be available in the Conference Room.

# The Lecture Theatre