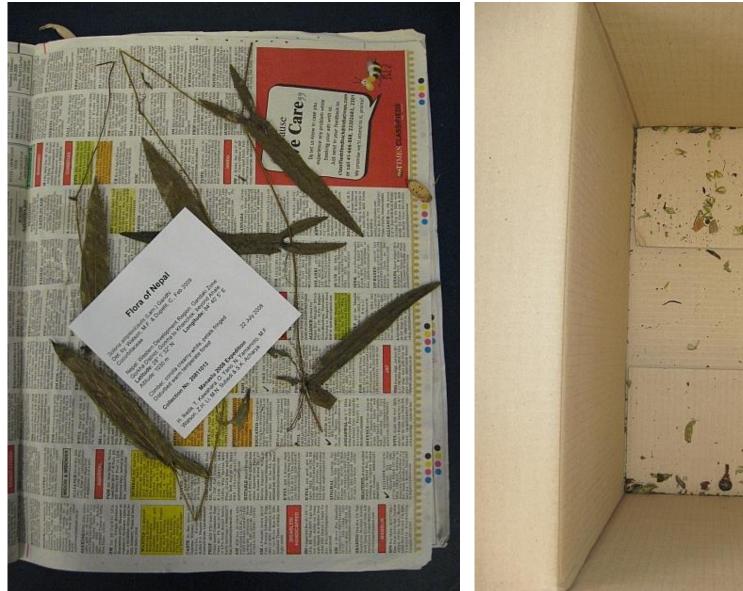

#### Field collections for the herbarium

Kate Eden

How good collecting can make specimens quicker to mount and easier to preserve long term.

6 basic reminders:

1. The herbarium sheet is 42 x 26.5 cm

2. Collect enough material, including some for the capsule.

3. Arrange plants for pressing so that all important features are displayed.

#### 4. Take care with fruits and flowers.