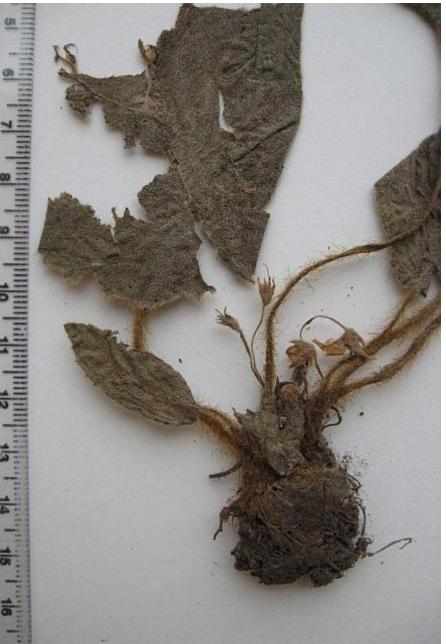

#### 4. Take care with fruits and flowers.

#### The 'gold standard specimen' for mounting and preservation:

- •fits the sheet
- •includes material for the capsule
- has been pressed to display fruit and flowers
- •is not too bulky
- •arrives undamaged