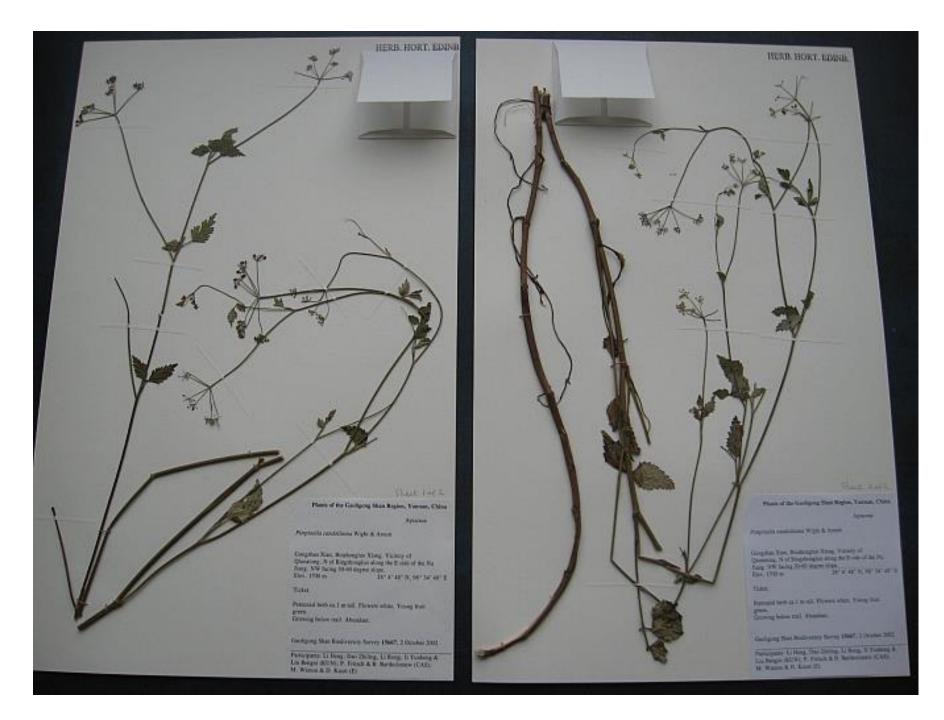

#### Field collections for the herbarium

Kate Eden

How good collecting can make specimens quicker to mount and easier to preserve long term.

6 basic reminders:

1. The herbarium sheet is 42 x 26.5 cm

2. Collect enough material, including some for the capsule.

3. Arrange plants for pressing so that all important features are displayed.

#### 4. Take care with fruits and flowers.

#### The 'gold standard specimen' for mounting and preservation:

- •fits the sheet
- •includes material for the capsule
- has been pressed to display fruit and flowers
- •is not too bulky
- •arrives undamaged

So it is quick to mount and easy to preserve.