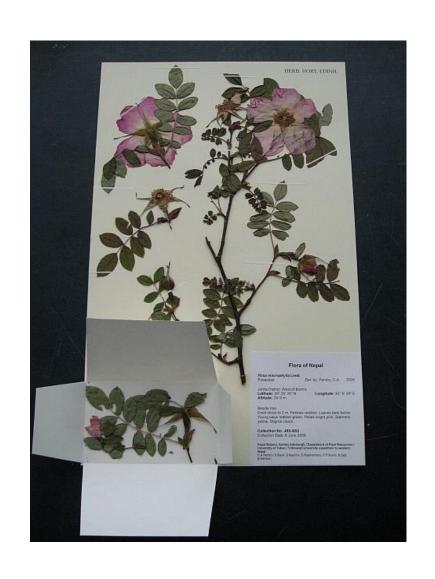

#### Field collections for the herbarium

Kate Eden

How good collecting can make specimens quicker to mount and easier to preserve long term.

6 basic reminders:

1. The herbarium sheet is 42 x 26.5 cm

2. Collect enough material, including some for the capsule.

3. Arrange plants for pressing so that all important features are displayed.

#### 4. Take care with fruits and flowers.

## 5. Reduce bulk as far as possible.

### 6. Package specimens carefully.

#### The 'gold standard specimen' for mounting and preservation:

- •fits the sheet
- •includes material for the capsule
- has been pressed to display fruit and flowers
- •is not too bulky
- •arrives undamaged

So it is quick to mount and easy to preserve.