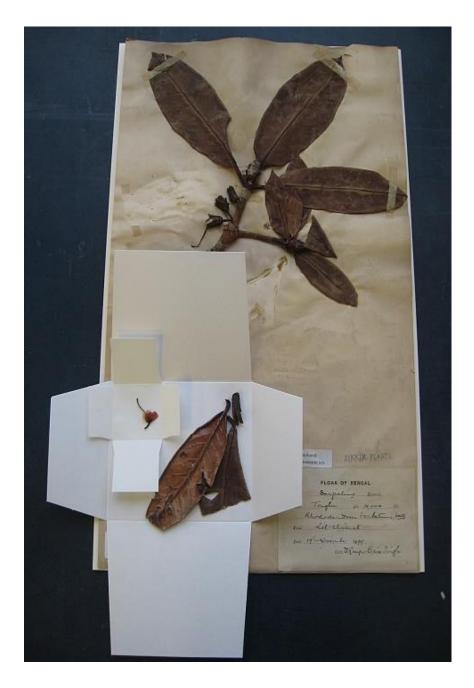

## 5. Reduce bulk as far as possible.

#### The 'gold standard specimen' for mounting and preservation:

- •fits the sheet
- •includes material for the capsule
- has been pressed to display fruit and flowers
- •is not too bulky
- •arrives undamaged

So it is quick to mount and easy to preserve.