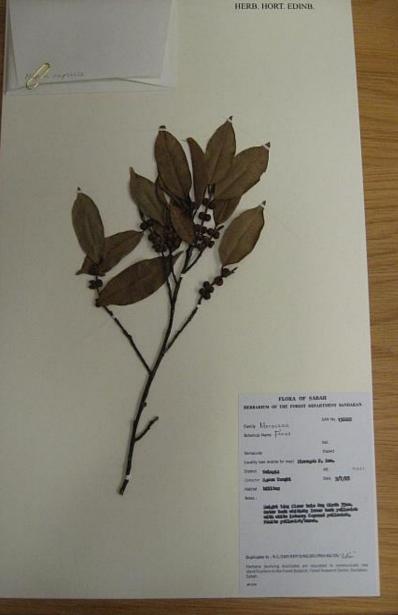

#### Field collections for the herbarium

Kate Eden

How good collecting can make specimens quicker to mount and easier to preserve long term.

6 basic reminders:

1. The herbarium sheet is 42 x 26.5 cm

2. Collect enough material, including some for the capsule.

3. Arrange plants for pressing so that all important features are displayed.

#### 4. Take care with fruits and flowers.

#### The 'gold standard specimen' for mounting and preservation:

- •fits the sheet
- •includes material for the capsule
- has been pressed to display fruit and flowers
- •is not too bulky
- •arrives undamaged