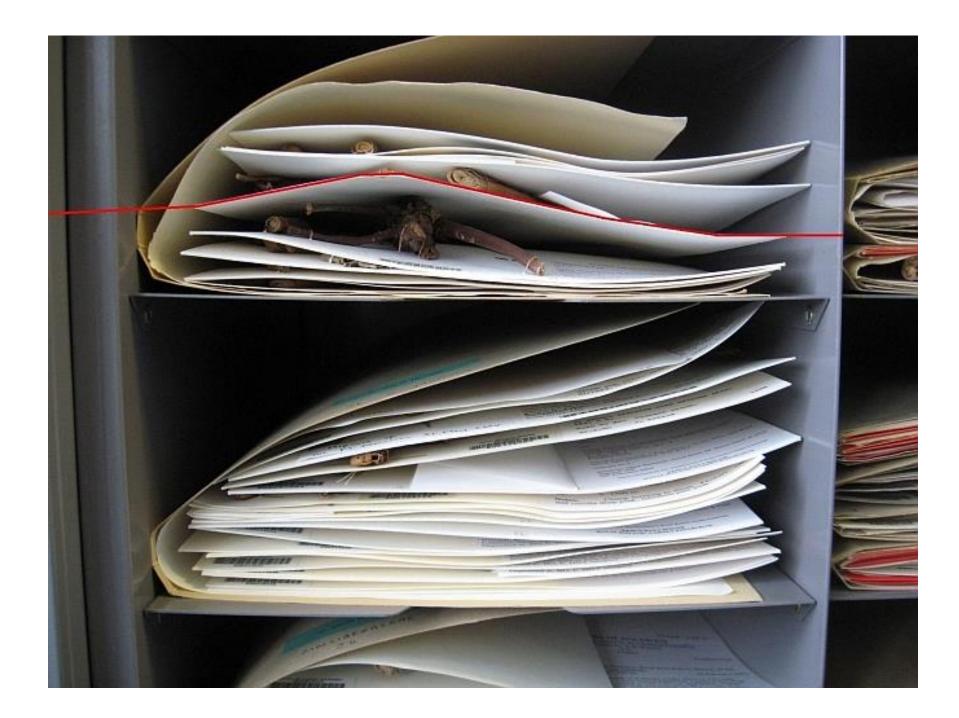

#### Field collections for the herbarium

Kate Eden

How good collecting can make specimens quicker to mount and easier to preserve long term.

6 basic reminders:

1. The herbarium sheet is 42 x 26.5 cm

2. Collect enough material, including some for the capsule.

## 5. Reduce bulk as far as possible.

### 6. Package specimens carefully.

#### The 'gold standard specimen' for mounting and preservation:

- •fits the sheet
- •includes material for the capsule
- has been pressed to display fruit and flowers
- •is not too bulky
- •arrives undamaged