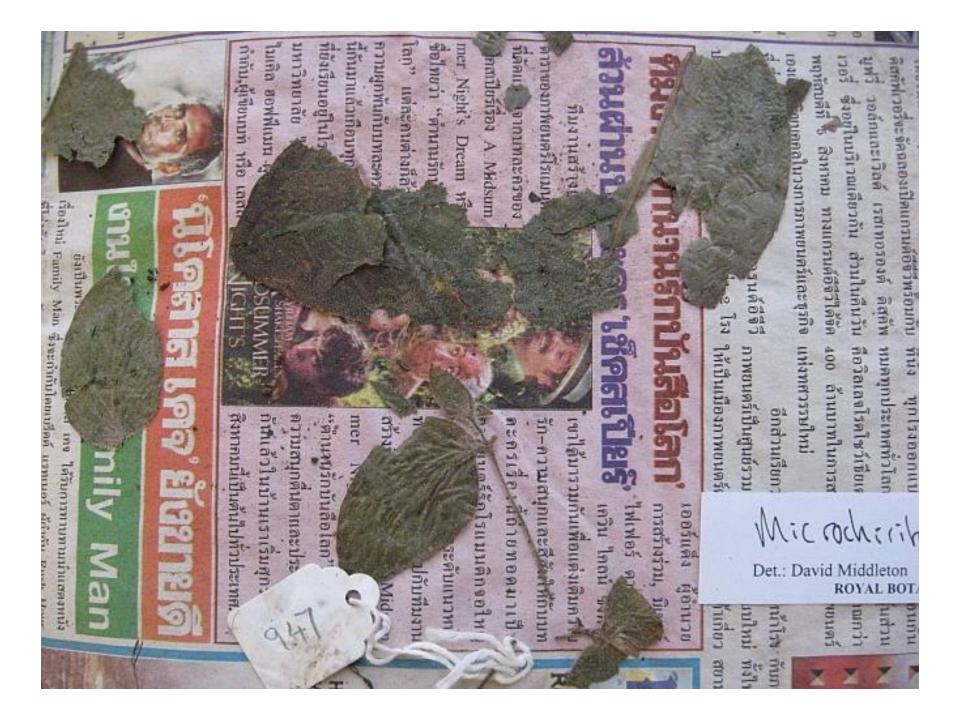

3. Arrange plants for pressing so that all important features are displayed.

#### 4. Take care with fruits and flowers.

#### The 'gold standard specimen' for mounting and preservation:

- •fits the sheet
- •includes material for the capsule
- has been pressed to display fruit and flowers
- •is not too bulky
- •arrives undamaged