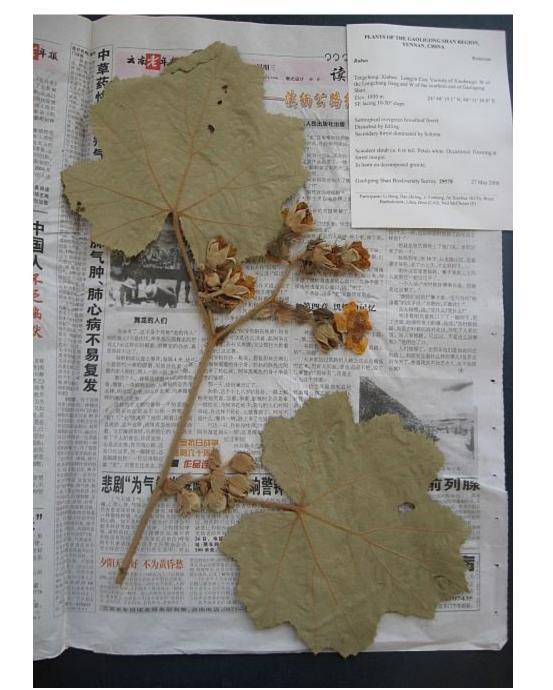

#### Field collections for the herbarium

Kate Eden

How good collecting can make specimens quicker to mount and easier to preserve long term.

6 basic reminders:

1. The herbarium sheet is 42 x 26.5 cm

2. Collect enough material, including some for the capsule.

3. Arrange plants for pressing so that all important features are displayed.

#### 4. Take care with fruits and flowers.

#### The 'gold standard specimen' for mounting and preservation:

- •fits the sheet
- •includes material for the capsule
- has been pressed to display fruit and flowers
- •is not too bulky
- •arrives undamaged

So it is quick to mount and easy to preserve.