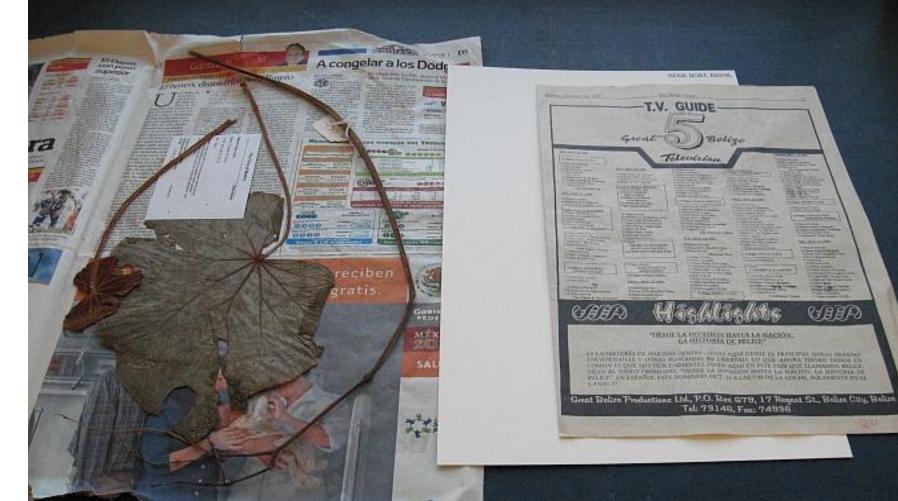

### 6. Package specimens carefully.

#### The 'gold standard specimen' for mounting and preservation:

- •fits the sheet
- •includes material for the capsule
- has been pressed to display fruit and flowers
- •is not too bulky
- •arrives undamaged

So it is quick to mount and easy to preserve.