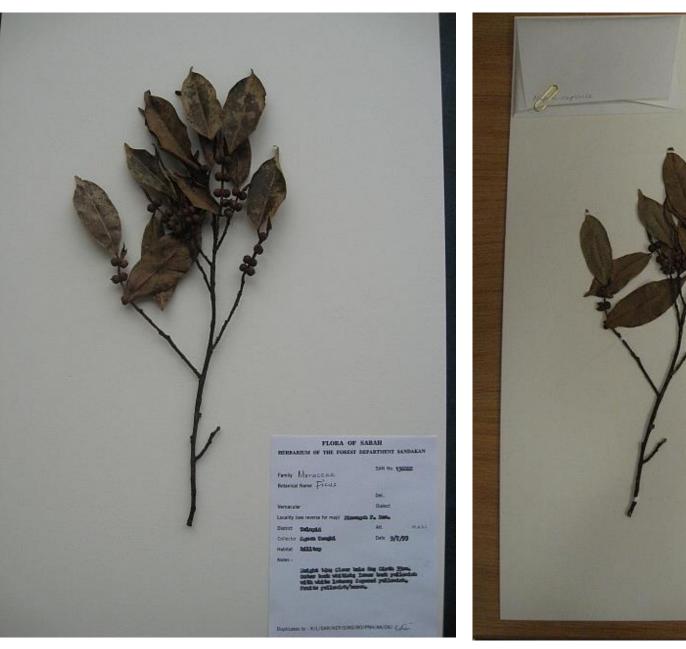

#### Field collections for the herbarium

Kate Eden

How good collecting can make specimens quicker to mount and easier to preserve long term.

6 basic reminders:

1. The herbarium sheet is 42 x 26.5 cm

2. Collect enough material, including some for the capsule.

3. Arrange plants for pressing so that all important features are displayed.

#### The 'gold standard specimen' for mounting and preservation:

- •fits the sheet
- •includes material for the capsule
- has been pressed to display fruit and flowers
- •is not too bulky
- •arrives undamaged

So it is quick to mount and easy to preserve.