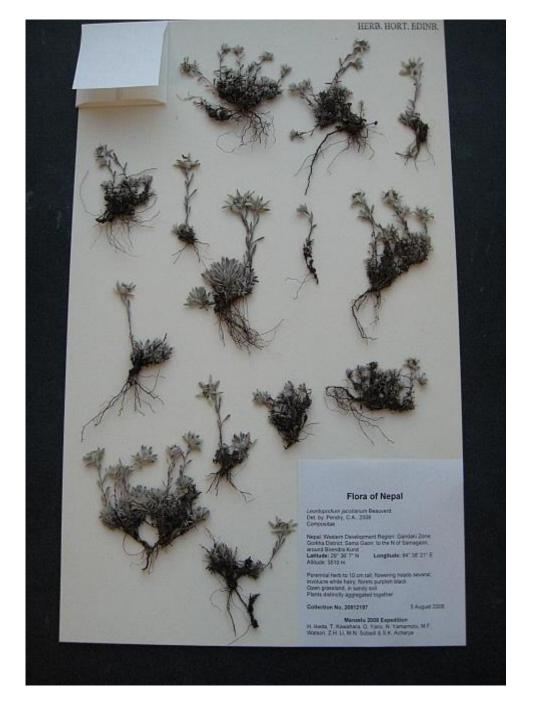

#### Field collections for the herbarium

Kate Eden

How good collecting can make specimens quicker to mount and easier to preserve long term.

6 basic reminders:

1. The herbarium sheet is 42 x 26.5 cm

2. Collect enough material, including some for the capsule.

3. Arrange plants for pressing so that all important features are displayed.

#### 4. Take care with fruits and flowers.

#### The 'gold standard specimen' for mounting and preservation:

- •fits the sheet
- •includes material for the capsule
- has been pressed to display fruit and flowers
- •is not too bulky
- •arrives undamaged

So it is quick to mount and easy to preserve.