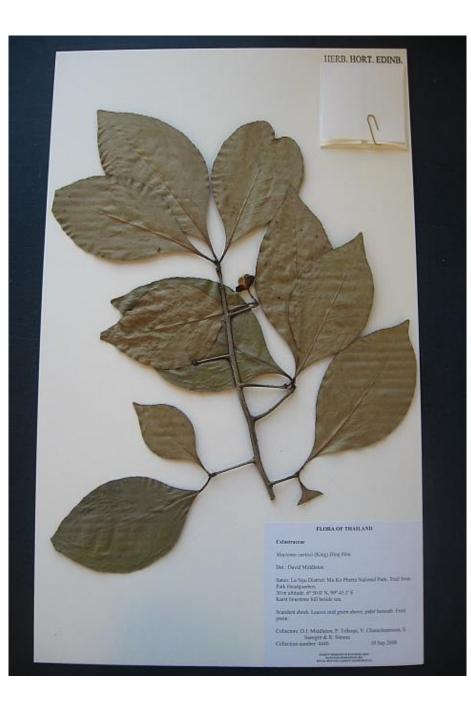

3. Arrange plants for pressing so that all important features are displayed.

#### 4. Take care with fruits and flowers.

#### The 'gold standard specimen' for mounting and preservation:

- •fits the sheet
- •includes material for the capsule
- has been pressed to display fruit and flowers
- •is not too bulky
- •arrives undamaged

So it is quick to mount and easy to preserve.