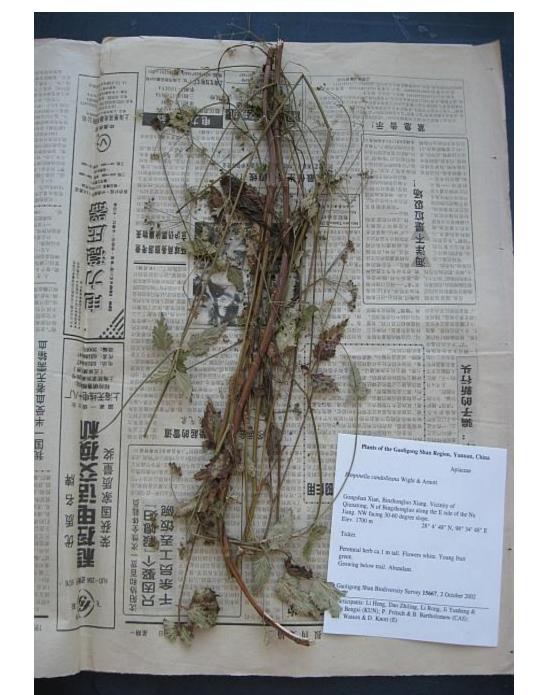

#### Field collections for the herbarium

Kate Eden

How good collecting can make specimens quicker to mount and easier to preserve long term.

6 basic reminders:

1. The herbarium sheet is 42 x 26.5 cm

2. Collect enough material, including some for the capsule.

3. Arrange plants for pressing so that all important features are displayed.

#### 4. Take care with fruits and flowers.

#### The 'gold standard specimen' for mounting and preservation:

- •fits the sheet
- •includes material for the capsule
- has been pressed to display fruit and flowers
- •is not too bulky
- •arrives undamaged

So it is quick to mount and easy to preserve.