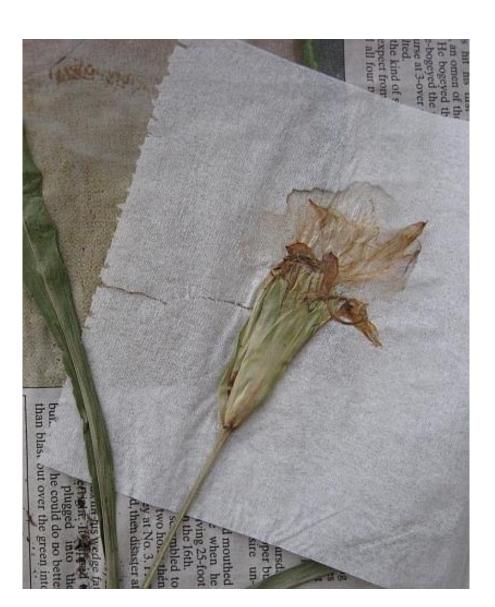

#### 4. Take care with fruits and flowers.

#### The 'gold standard specimen' for mounting and preservation:

- •fits the sheet
- •includes material for the capsule
- has been pressed to display fruit and flowers
- •is not too bulky
- •arrives undamaged