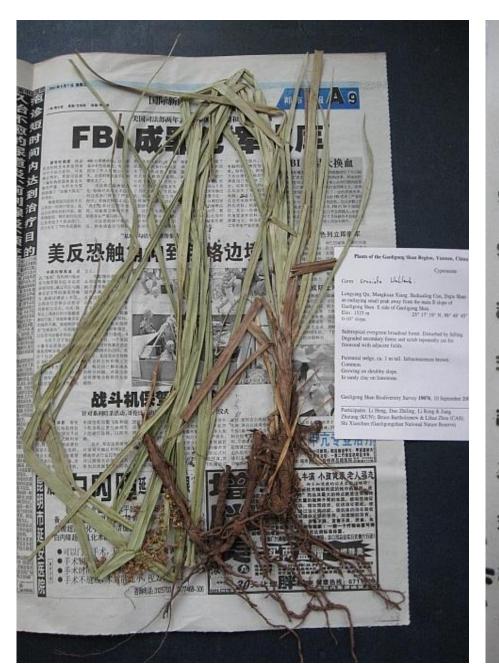

#### Field collections for the herbarium

Kate Eden

How good collecting can make specimens quicker to mount and easier to preserve long term.

6 basic reminders:

1. The herbarium sheet is 42 x 26.5 cm

2. Collect enough material, including some for the capsule.

3. Arrange plants for pressing so that all important features are displayed.

## 5. Reduce bulk as far as possible.

### 6. Package specimens carefully.